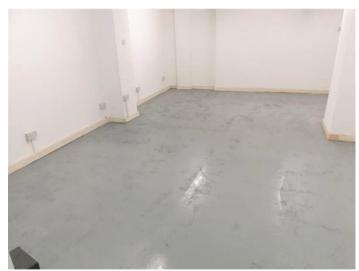

Prime High Street Retail unit (ground floor) to Let on the prominent High Road, Chadwell Heath (Essex / East London).

The unit benefits from a spacious ground floor - zoned as a retail area, 3 offices/store rooms plus two W/Cs and kitchen.

The ground floor unit is circa 1500-1600 sqft with the upper floor around 300-400 sqft - totaling just under 2000 sqft (unmeasured).

It would suit a variety of uses and businesses including hairdressers, beauty salons, estate agents, law / accountancy architect practices. Equally it would be ideal for a restaurant / takeaway business (STP)