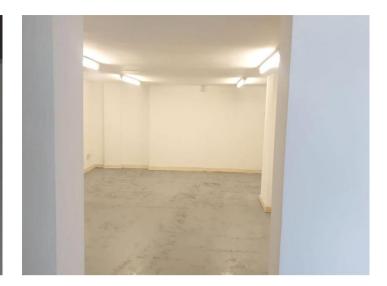

The ground floor unit is circa 1500-1600 sqft with the upper floor around 300-400 sqft - totaling just under 2000 sqft (unmeasured).

It would suit a variety of uses and businesses including hairdressers, beauty salons, estate agents, law / accountancy architect practices. Equally it would be ideal for a restaurant / takeaway business (STP)

Features summary

- Prime high street location
- Kitchen
- Retail area
- Toilet/W.C facilities
- Roof terrace
- Excellent Road links via A12, A13, A406
- Short walk from Chadwell Heath overground railway station with access to all major bus routes.