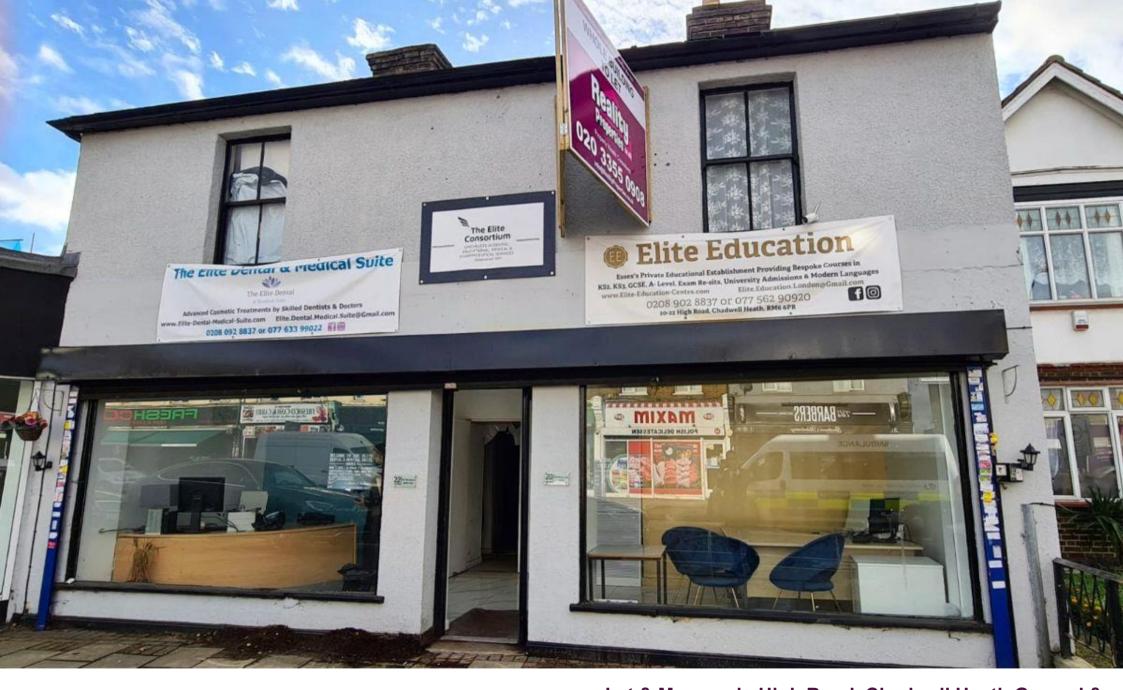

Prime High Street Retail unit (ground floor) to Let on the prominent High Road, Chadwell Heath (Essex / East London).

The unit benefits from a spacious ground floor - zoned as a retail area, 3 offices/store rooms plus two W/Cs and kitchen.

You are in good company here with a large Sainsburys and Tesco Express on the same parade. Natwest Bank is almost directly opposite. There are countless other brand names the likes of YourMove, Bairstow Eves, Ladbrookes to name a few.

Chadwell Heath has seen a massive regeneration effect as a result of Crossrail. The overground station is a short walk away from the unit.

Prime retail sites like this do not come up often. Do not miss out. Get in touch today.