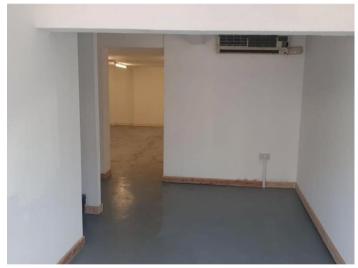

Prime High Street Retail unit (ground floor) to Let on the prominent High Road, Chadwell Heath (Essex / East London).

The unit benefits from a spacious ground floor - zoned as a retail area, 3 offices/store rooms plus two W/Cs and kitchen.

The ground floor unit is circa 1500-1600 sqft with the upper floor around 300-400 sqft - totaling just under 2000 sqft (unmeasured).

It would suit a variety of uses and businesses including hairdressers, beauty salons, estate agents, law / accountancy architect practices. Equally it would be ideal for a restaurant / takeaway business (STP)