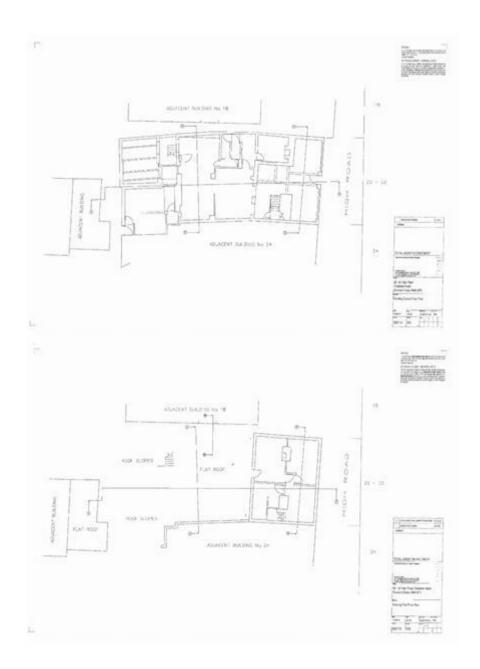

The ground floor unit is circa 1500-1600 sqft with the upper floor around 300-400 sqft - totaling just under 2000 sqft (unmeasured).

It would suit a variety of uses and businesses including hairdressers, beauty salons, estate agents, law / accountancy architect practices. Equally it would be ideal for a restaurant / takeaway business (STP)

Call us on 020 3355 0908 this will not be available for long!

CALL NOW if interested!

Please, provide the Ref. Number (RP14) when calling.

Whilst every effort is made to ensure the accuracy of these details, it should be noted that the measurements are approximate only. Floorplans are for representation purposes only and prepared according to the RICS Code of Measuring Practice by our floorplan provider. Therefore, the layout of doors, windows and rooms are approximate and should be regarded as such by any prospective tenant.