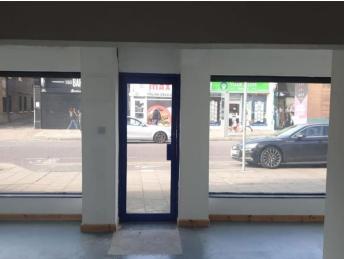

The ground floor unit is circa 1500-1600 sqft with the upper floor around 300-400 sqft - totaling just under 2000 sqft (unmeasured).

It would suit a variety of uses and businesses including hairdressers, beauty salons, estate agents, law / accountancy architect practices. Equally it would be ideal for a restaurant / takeaway business (STP)

The layout would particularly suit a A1, A2, A3, A5, D1 (educational, dentistry, healthcare etc.) STP or D2 (yoga, gym, healthcare, entertainment/amusement) use operator.

There is a secondary means of escape to the rear. The parade is an established High Street retail parade.